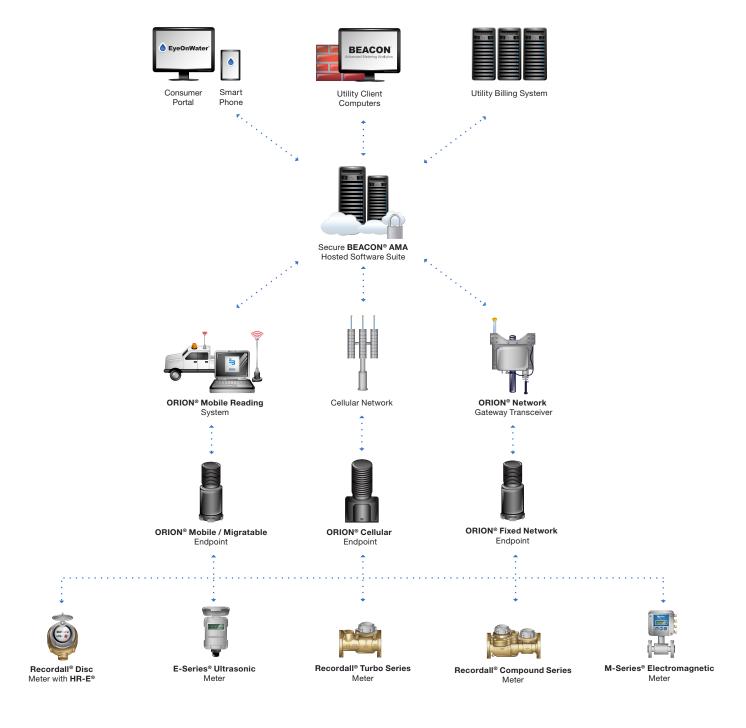

The BEACON® AMA managed solution combines the intuitive BEACON AMA software suite with proven ORION® communication technology —plus fixed and cellular networks —to deliver a simple yet powerful end-to-end solution. Built-in infrastructure management services and flexible system design eliminate maintenance and technology concerns.

# **ORION Endpoints**

The BEACON AMA solutions utilize our time-tested ORION family of endpoints to capture interval meter reading data through cellular, fixed network, or mobile communication technologies.

- ORION Cellular: Designed for maximum flexibility and rapid deployment, our water endpoint eliminates utility-owned infrastructure by utilizing existing cellular networks.
- ORION Fixed Network (SE): This system collects meter readings and enhances operations via a fixed network (AMI) system of gateways and endpoints.
- **ORION Migratable (ME):** This migratable mobile (AMR) system can be easily upgraded to a fixed network (AMI) system to evolve with your needs.

ORION Cellular LTE, Fixed Network (SE) and Migratable (ME) Endpoints