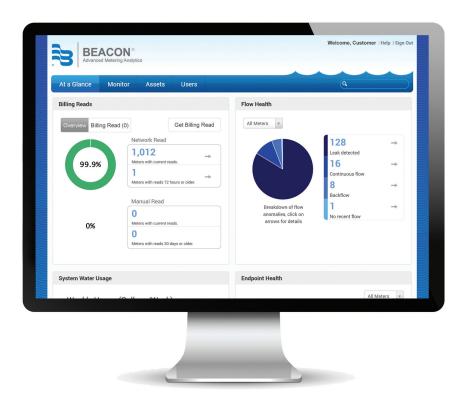

# **BEACON® AMA - How It Works**

BEACON® AMA connects your meter reading data to powerful analytics, giving you all of the tools you need to optimize your utility management.

### **The Features You Need**

From customer service to revenue management, you can count on BEACON AMA to offer all of the features you need to transform your data into proactive intelligence for easy descision making.

#### **Features include:**

- Customizable dashboards to deliver information in a format matched to your requirements
- Ability to set unique alert conditions to define and monitor exceptions
- Customer service tools, including a consumer engagement website and smart phone/tablet apps, enable access to individual customer information
- Secure, cloud-based ISO 27001 certified and SOC 2 examined for security, availability and confidentiality
- Automatic software updates
- Built-in API's and data exchange modules support data transfer to utility billing, work order, inventory/asset management, Customer Relationship Management (CRM), Geographic Information Systems (GIS), and other legacy utility systems

#### **Increased Visibility Through Analytics**

- Customizable dashboards to deliver system-wide information to your desktop or device.
- The ability to set unique alert conditions to define and proactively monitor exceptions.
- Secure, hosted platform—ISO 27001 and SOC 2 certified for data security.
- Automatic software upgrades keep your system up to date without discs or downloads.
- Built-in API's and data exchange modules support data transfer to utility billing, work order, inventory/asset management, Customer Relationship Management (CRM), Geographic Information Systems (GIS), and other legacy utility systems.