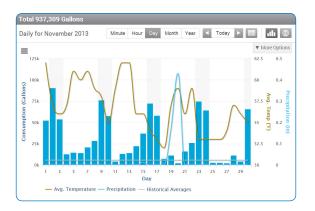

#### **Enhanced Customer Service**

- Consumption graphs with temperature and precipitation overlays provide an easy to understand picture of how water is being used by each customer.
- Consumer engagement website and smartphone/tablet app provide your end water customers with easy access to their usage activity to gain a greater understanding and control of their consumption patterns.