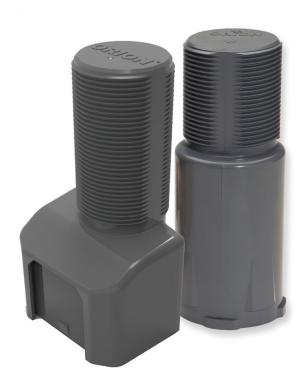

# **ORION Endpoints**

The BEACON AMA solutions utilize our time-tested ORION family of endpoints to capture interval meter reading data through cellular, fixed network, or mobile communication technologies.

- ORION Cellular: Designed for maximum flexibility and rapid deployment, our water endpoint eliminates utility-owned infrastructure by utilizing existing cellular networks.
- ORION Fixed Network (SE): This system collects meter readings and enhances operations via a fixed network (AMI) system of gateways and endpoints.
- **ORION Migratable (ME):** This migratable mobile (AMR) system can be easily upgraded to a fixed network (AMI) system to evolve with your needs.

ORION Cellular LTE, Fixed Network (SE) and Migratable (ME) Endpoints