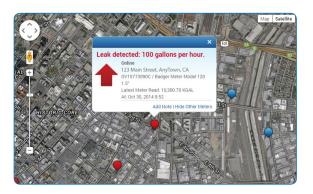

#### **Features include:**

- Customizable dashboards to deliver information in a format matched to your requirements
- Ability to set unique alert conditions to define and monitor exceptions
- Customer service tools, including a consumer engagement website and smart phone/tablet apps, enable access to individual customer information
- Secure, cloud-based ISO 27001 certified and SOC 2 examined for security, availability and confidentiality
- Automatic software updates
- Built-in API's and data exchange modules support data transfer to utility billing, work order, inventory/asset management, Customer Relationship Management (CRM), Geographic Information Systems (GIS), and other legacy utility systems