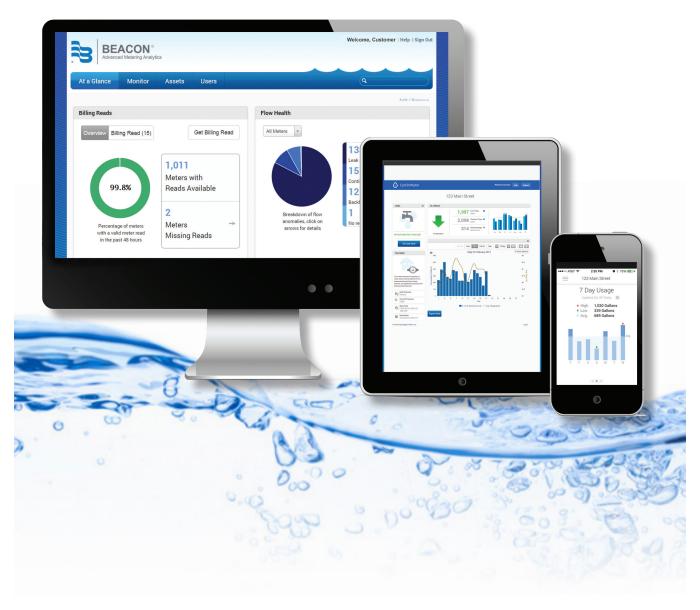

# **BEACON® AMA - How It Works**

BEACON® AMA connects your meter reading data to powerful analytics, giving you all of the tools you need to optimize your utility management.

### **The Features You Need**

From customer service to revenue management, you can count on BEACON AMA to offer all of the features you need to transform your data into proactive intelligence for easy descision making.

#### **Features include:**

- Customizable dashboards to deliver information in a format matched to your requirements
- Ability to set unique alert conditions to define and monitor exceptions
- Customer service tools, including a consumer engagement website and smart phone/tablet apps, enable access to individual customer information
- Secure, cloud-based ISO 27001 certified and SOC 2 examined for security, availability and confidentiality
- Automatic software updates
- Built-in API's and data exchange modules support data transfer to utility billing, work order, inventory/asset management, Customer Relationship Management (CRM), Geographic Information Systems (GIS), and other legacy utility systems

EyeOnWater® Consumer **Engagement smartphone** and tablet app

The BEACON AMA software suite and ORION family of endpoints bring utility-optimizing information to light

Your customers will be able to view and track their water usage with a consumer engagement website and/or smarphone/tablet app