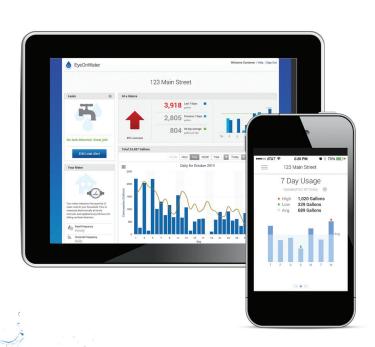

EyeOnWater® Consumer **Engagement smartphone** and tablet app

#### **Enhanced Customer Service**

- Consumption graphs with temperature and precipitation overlays provide an easy to understand picture of how water is being used by each customer.
- Consumer engagement website and smartphone/tablet app provide your end water customers with easy access to their usage activity to gain a greater understanding and control of their consumption patterns.

- Managed Solution: Configured by Badger Meter for your utility, the managed solution provides built-in infrastructure management services and a system design that keeps you in step with technology.
- Traditional Fixed Network Solution: Our traditional point-to-point fixed network system combines smart meter endpoints with fixed network gateway transceiver technology.
- Mobile Solution: A comprehensive end-to-end solution for drive-by or walk-by meter reading, with migratable endpoints that are easily upgraded from mobile to fixed network data collection without rolling a truck or reprogramming the endpoint.
- EyeOnWater® Consumer Engagement: Powered by the hourly reads of a managed solution or fixed network system, web portal and smartphone apps provide utility customers with access to their water consumption data, allowing them to view their usage activity and gain a greater understanding and control of the water they consume.