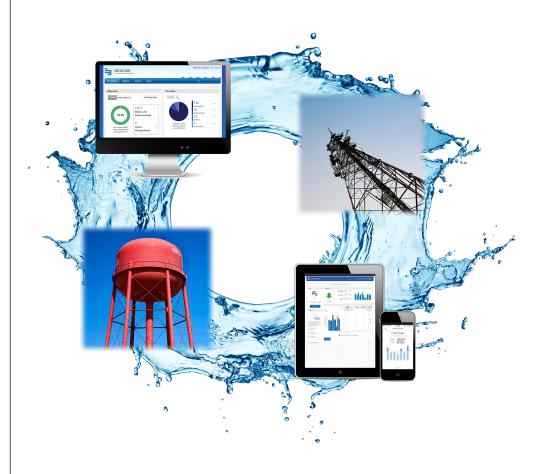

# **BEACON® AMA - How It Works**

BEACON® AMA connects your meter reading data to powerful analytics, giving you all of the tools you need to optimize your utility management.

The BEACON AMA software suite and ORION family of endpoints bring utility-optimizing information to light

Your customers will be able to view and track their water usage with a consumer engagement website and/or smarphone/tablet app